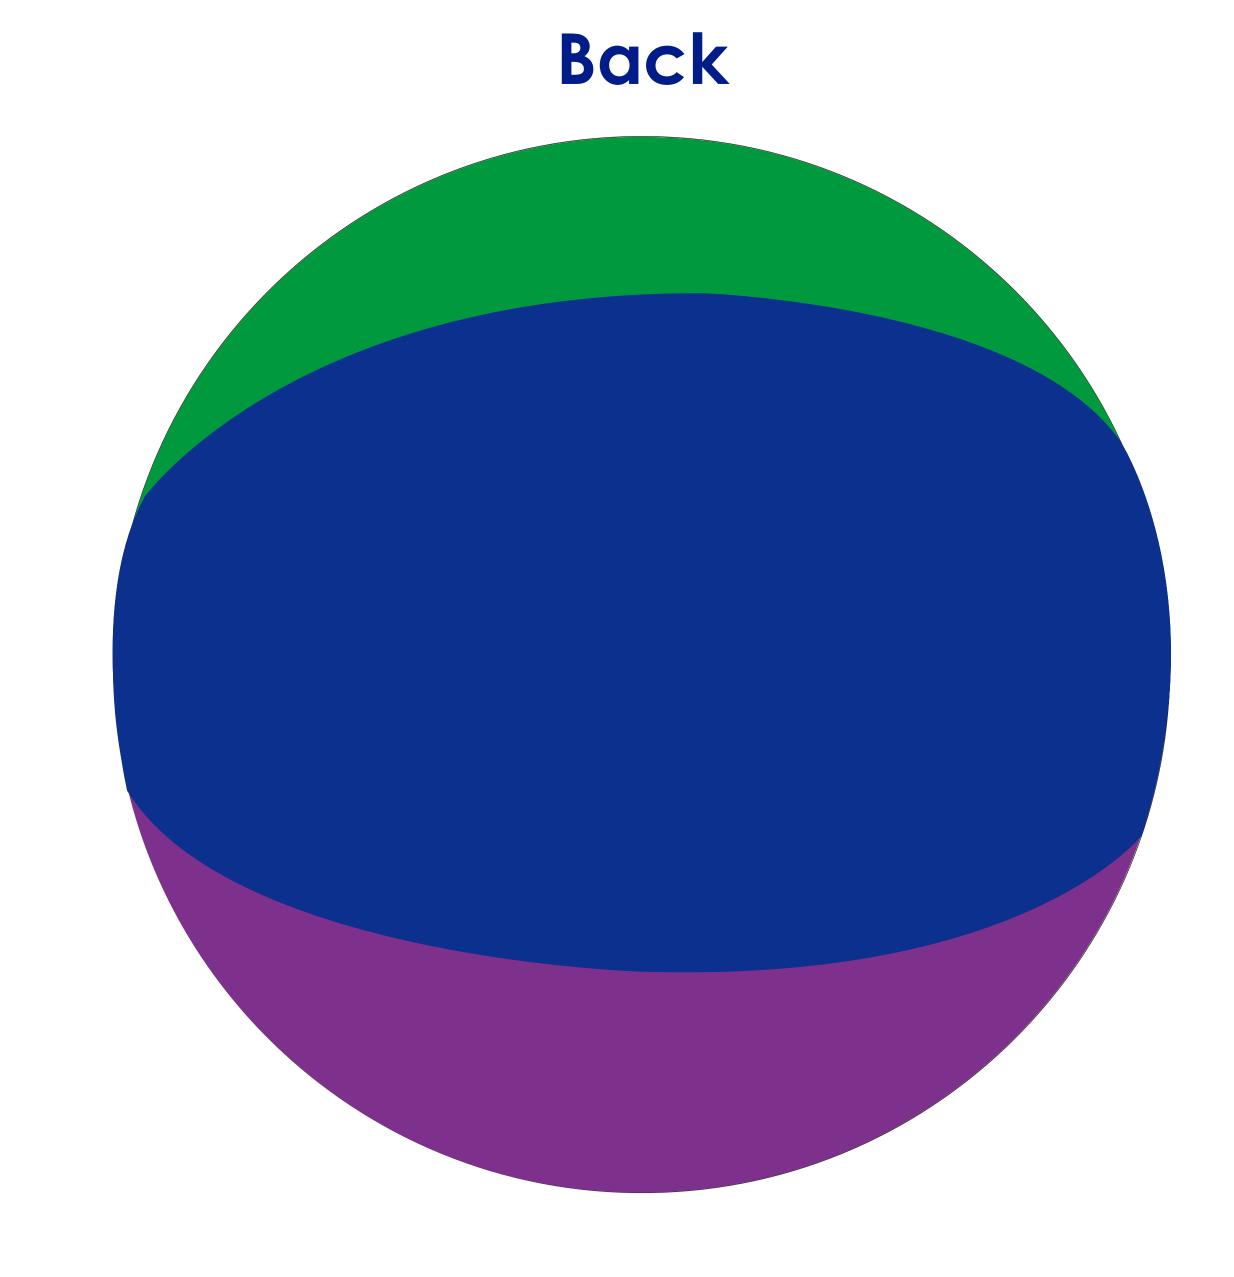

## Product Colour

Rainbow

Rainbow Beach Ball
About 28 cm (After Inflate)
Branding Method: Pad Print