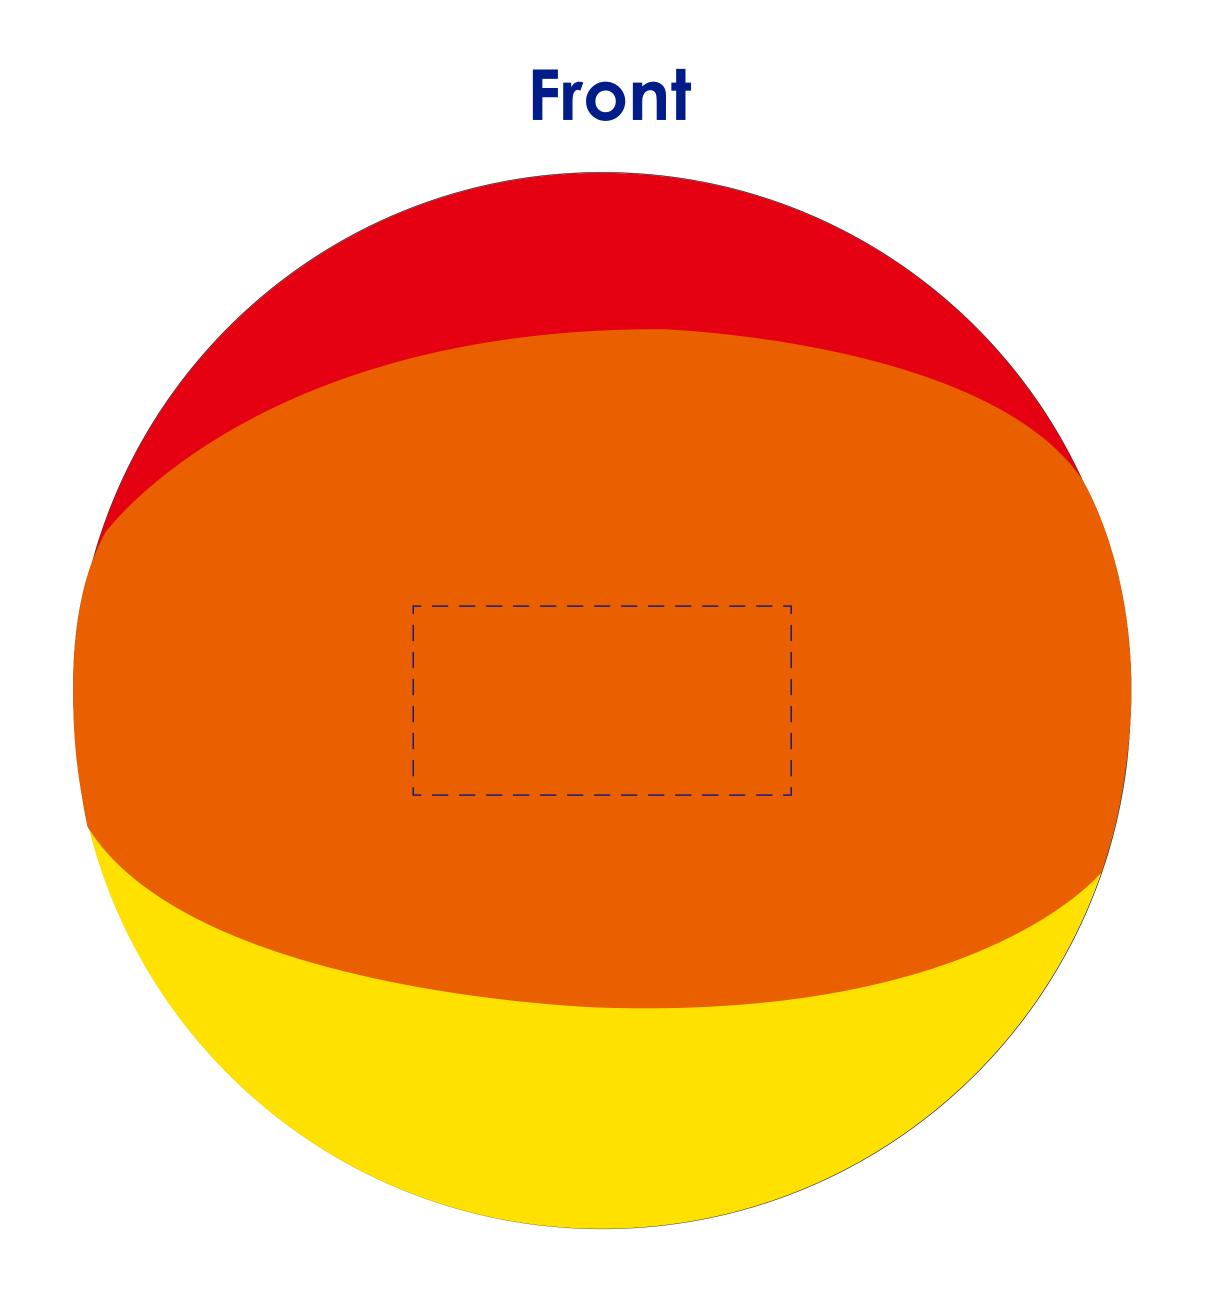

## Product Colour

Rainbow

Rainbow Beach Ball
About 28 cm (After Inflate)
Branding Method: Pad Print